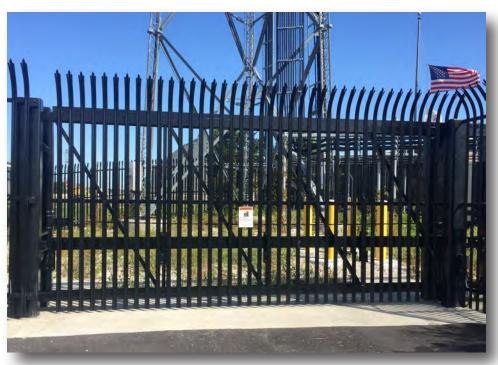

# AntiGBRALTAI Ram Gates

## G-5000 Series

- G-5500 Shallow Foundation 24'
- G-5550 Shallow Foundation 28'
  - ASTM F2656-07 M50 P2
- Engineered Standard Foundations
- Engineered Swing Options
  - M30 M50 Ratings

# **Additional Options**

- Fascia Fence Options
  - Palisade
  - Ornamental pickets
  - Chain link
- Embedded Covert Sensor Options

### M50 P2 Certified

- The Gibraltar G-5500 Shallow Foundation Anti-Ram Gate received an impact certification of M50 P2 to ASTM F2656-07 test specifications at both 24' clear opening.
- The Gibraltar G-5550 Shallow Foundation Anti-Ram Gate received an impact certification of M50 P2 to ASTM F2656-07 test specifications at both 28' clear opening.