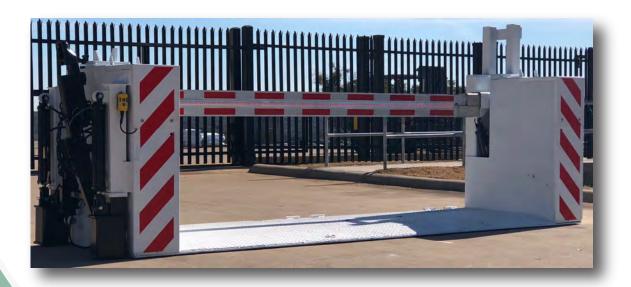

# Portable Drop Arm

### G-4033P Drop Arm

ASTM F2656-07 M30 P3 Certified

### **Features**

- Mobile Options
- 12' Clear Opening Blocking Width
- Ideal for vehicle access points at large events, music festivals, conventions, etc.
- Integrates with Gibraltar's Modular Vehicle Barrier for 360 degree protection.

### Benefits

- Run on site power or batteries.
  - Battery options allow you to set barrier in place in areas without having to hook up to power.
  - 300+ cycles on battery power.