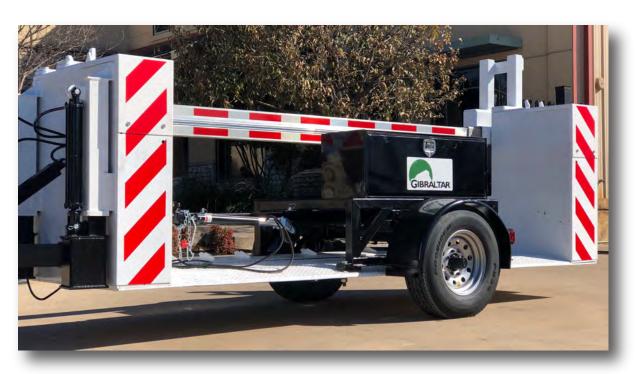

### **Options**

- Self-Trailered Unit
- Built-in Generator
- Red/Green Traffic Light
- · Photo Eye
- Custom Controls

HQ: 3200 E State Hwy 29 Burnet, TX 78611 Offices: Middle East

## Portable Drop Arm

## **Crash Certified**

• The G-4033P Portable Drop Arm is an ASTM F2656-07 M30 P3 certified active vehicle barrier.

Patent No. US 10,900,181 Patent No. US 11,447,919

HQ: 3200 E State Hwy 29 Burnet, TX 78611 Offices: Middle East