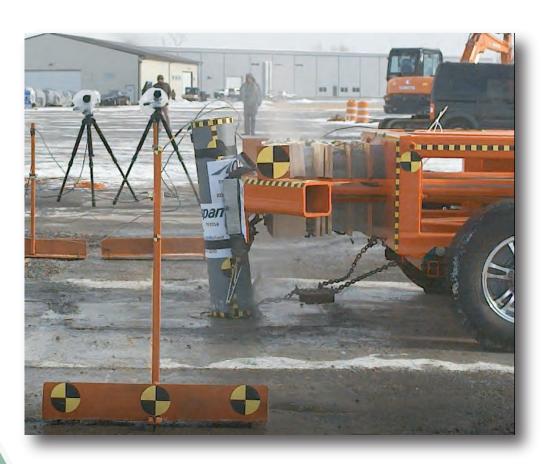

#### S30 P1 Certified

- 1) The Gibraltar G-1631F, G-1631R, and G-1631D safety bollards are S30 P1 certified.
- 2) ASTM F3016-19 S30 P1 bollards were impacted at 30mph with 5,000 lbs and had less than 1 ft of dynamic penetration from the front bumper.
- 3) All three units provide the highest level of pedestrian and customer safety from vehicular impacts.