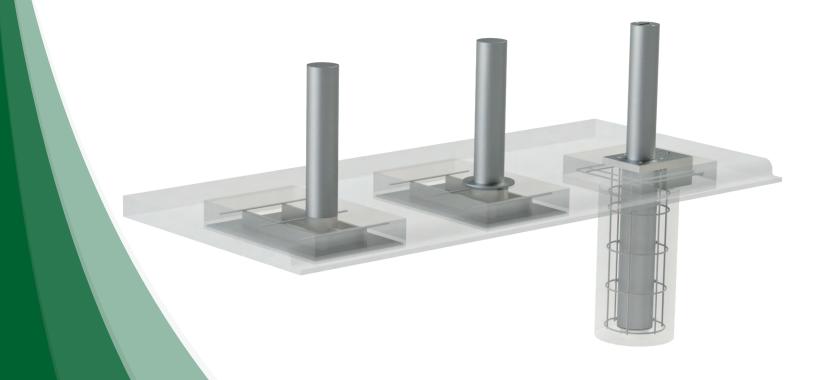

#### **Features**

- Certified as a single bollard.
- 8" Shallow Foundation Depth
  - Fixed and Removable
- Highest ASTM F3016 rating available.
- No Rebar Shallow Foundations

### **Benefits**

- Protects pedestrians, facilities and assets from vehicular impacts.
- Allows for pedestrian egress while stopping vehicular intrusion.