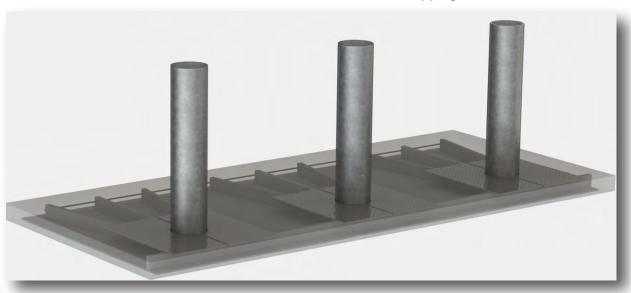

### **Features**

- Certified as a single bollard.
- 5" Maximum Required Depth
- Removable Options

## Benefits

- Great for bridge decks and shallow sidewalk areas with underground utilities.
- Allows for pedestrian egress while stopping vehicular intrusion.

## **Additional Options**

- Decorative Cover Options
- Hot-Dipped Galvanized to ASTM A123
- Powder-Coat Finish