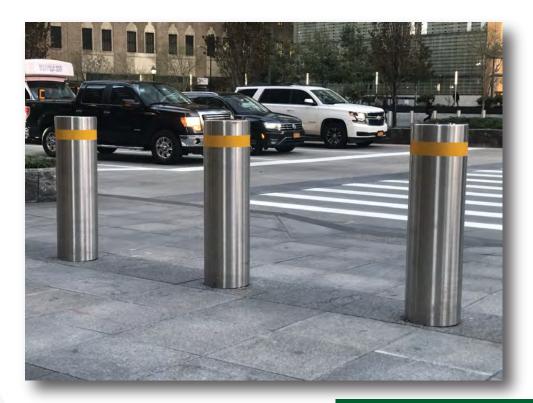

# UltraShallow Bollards

## UltraShallow Bollards

AISC CERTIFIED FABRICATOR

M40 P1 Certified

### M40 P2 Certified

- The Gibraltar G-1441 Ultra-Shallow Bollard received an impact certification of M40 P1 to ASTM F2656-15 test specifications with a maximum penetration of 0.75 meters.
- Gibraltar also offers an M40 P2 certified Ultra-Shallow Bollard tested and certified to ASTM F2656-15.
- Engineered options extrapolated from our M40 testing currently to M30 P1 rating.